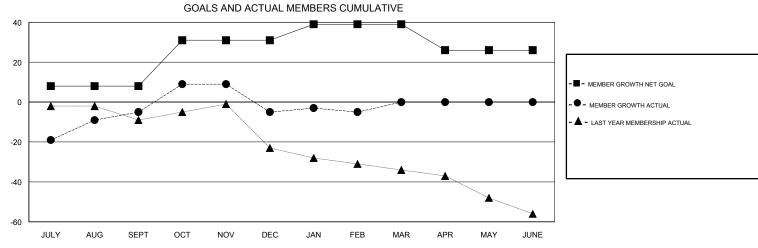

## District 9 SW

Results as of: 02/28/2019

| DROPPED CLUBS: 0  DROPPED MEMBERS |    | 28 CLUBS OF 52 ADDED 1 OR MORE NEW MEMBERS | GENDER DISTRIBUTION  MALE 937 (67.46%)  FEMALE 452 (32.54%)  Women Percentage Fiscal Year Goal: 32% |     |
|-----------------------------------|----|--------------------------------------------|-----------------------------------------------------------------------------------------------------|-----|
| DECEASED                          | 15 | CLICK HERE FOR CUMULATIVE MEMBERSHIP DATA  | TOTAL FAMILY UNIT MEMBERS                                                                           | 387 |
| CLUB CANCELLED                    | 0  |                                            |                                                                                                     | 107 |
| OTHER                             | 73 |                                            | FAMILY MEMBERS PAYING HALF DUES                                                                     | 197 |
| TOTAL                             | 88 |                                            |                                                                                                     |     |