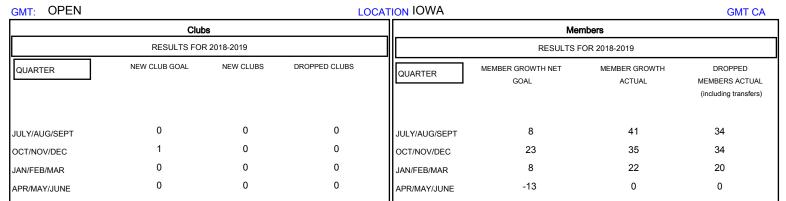

## District 9 SW

Results as of: 02/28/2019

| DROPPED CLUBS: 0  DROPPED MEMBERS |    | 28 CLUBS OF 52 ADDED 1 OR MORE NEW MEMBERS | GENDER DISTRIBUTION  MALE 937 (67.46%)  FEMALE 452 (32.54%)  Women Percentage Fiscal Year Goal: 32% |     |
|-----------------------------------|----|--------------------------------------------|-----------------------------------------------------------------------------------------------------|-----|
| DECEASED                          | 15 | CLICK HERE FOR CUMULATIVE MEMBERSHIP DATA  | TOTAL FAMILY UNIT MEMBERS                                                                           | 387 |
| CLUB CANCELLED                    | 0  |                                            |                                                                                                     | 107 |
| OTHER                             | 73 |                                            | FAMILY MEMBERS PAYING HALF DUES                                                                     | 197 |
| TOTAL                             | 88 |                                            |                                                                                                     |     |